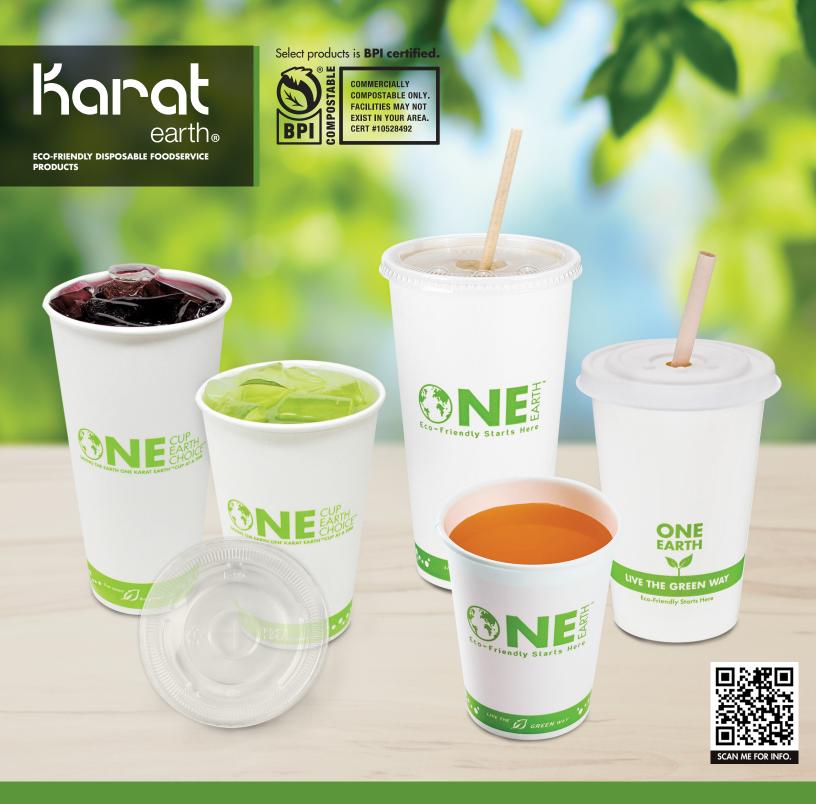

## INTO OUR ECO-FRIENDLY CUPS YOU CAN POUR BEVERAGES, SLUSHES, SMOOTHIES AND MORE

Karat Earth<sup>®</sup> cold cups are perfect for serving your cold beverages from fountain drinks to smoothies. They are PLA lined on the interior and exterior to keep your beverages cold and to protect against condensation. These cups feature a stock print with a positive message or you can custom print your logo! The rolled rims have a smooth exterior finish. Comes in 12 oz., 16 oz., 22 oz., 32 oz and 44 oz.

|               | ITEM#           | DESCRIPTION                                                                                    | RIM DIAMETER (MM) | QUANTITY              |
|---------------|-----------------|------------------------------------------------------------------------------------------------|-------------------|-----------------------|
| COMPOSTABLE   | KE-KCP12        | Karat Earth 12 oz. Eco-friendly Paper Cold Cup (One Earth Print)                               | 90                | 1000 (20x50) pcs/case |
| BL            | KE-KCP16        | Karat Earth 16 oz. Eco-friendly Paper Cold Cup (One Earth Print)                               | 90                | 1000 (20x50) pcs/case |
|               | KE-KCP22        | Karat Earth 22 oz. Eco-friendly Paper Cold Cup (One Earth Print)                               | 90                | 1000 (20x50) pcs/case |
| E COMPOSTABLE | KE-KCP32        | Karat Earth 32 oz. Eco-friendly Paper Cold Cup (One Earth Print)                               | 104.5             | 600 (12x50) pcs/case  |
|               | KE-KCL90        | Karat Earth PLA Flat Lid for 12-22 oz. Eco-friendly Paper Cold Cup (Clear)                     | 90                | 1000 (20x50) pcs/case |
| B             | KE-KCL1045      | Karat Earth PLA Flat Lid for 32 oz. Eco-friendly Paper Cold Cup (Clear)                        | 104.5             | 600 (12x50) pcs/case  |
| E COMPOSTABLE | KE-KCL115       | Karat Earth PLA Flat Lid for 44 oz. Eco-friendly Paper Cold Cup (Clear)                        | 115               | 480 (12x40) pcs/case  |
| BL            | KE-KCL90-PPRW   | Karat Earth Compostable Fiber Paper Flat Lid for 12-22 oz. Eco-friendly Paper Cold Cup (White) | 90                | 1000 (20x50) pcs/case |
| COMPOSITABLE  | KE-KCL1045-PPRW | Karat Earth Compostable Fiber Paper Flat Lid for 32 oz. Eco-friendly Paper Cold Cup (White)    | 104.5             | 600 (12x50) pcs/case  |